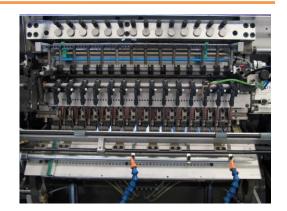

Book Sewer MAGNUM 75 Automatic feeding

**The Automatic Feeding sewer**, is equipped with an automatic feeder complete of 4 above openings + 4 below and the Mechanical book programmer. Furthermore the sewing machine is able to sewn signature having overlap (min. size 10 mm.) **from the same side.** 

## **Setting positioning Stitches**

To obtain a precise stitches positioning on the signature spine, the sewer MAGNUM75 gives the possibility to set the position and the stitch length. This technical solution give the possibility to sewn the signature setting the stitches length of 24 or 32 mm.