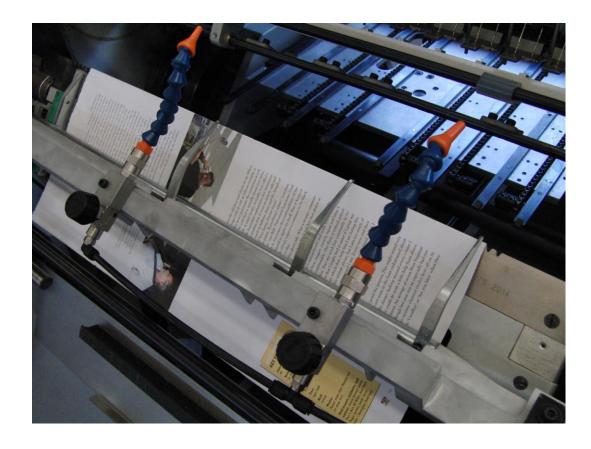

**Reforming system** for the signatures back. This system consists of a lower and upper wheel, it warrants the complete opening of the signature back for the perfect sewing stitches centering

## **Setting positioning Stitches**

To obtain a precise stitches positioning on the signature spine, the sewer MAGNUM75 gives the possibility to set the position and the stitch length. This technical solution give the possibility to sewn the signature setting the stitches length of 24 or 32 mm.