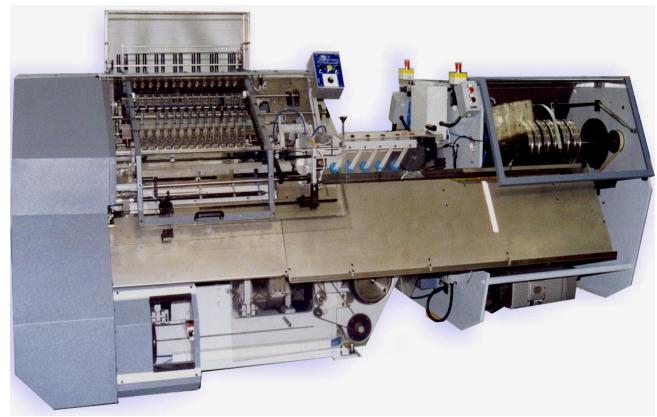

## **SPECIAL BOOK SEWER**

**SMYTH MAGNUM 75** 

**SMYTH** 

## **SPECIAL SMYTH MAGNUM 75**

Thanking its capacity the MAGNUM 75 is able to sewn exceptionally large signature. It is more appreciated from the graphic company specialized in the "OVER SIZE" quality books production. The machine could be supply in SEMIAUTOMATIC version (hand feeding) and AUTOMATIC.

Book Sewer MAGNUM 75 Automatic feeding

**The Automatic Feeding sewer**, is equipped with an automatic feeder complete of 4 above openings + 4 below and the Mechanical book programmer. Furthermore the sewing machine is able to sewn signature having overlap (min. size 10 mm.) **from the same side.** 