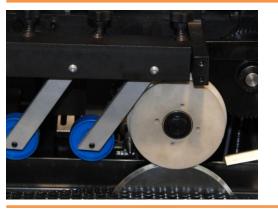

**Reforming system** for the signatures back. This system consists of a lower and upper wheel, it warrants the complete opening of the signature back for the perfect sewing stitches centering