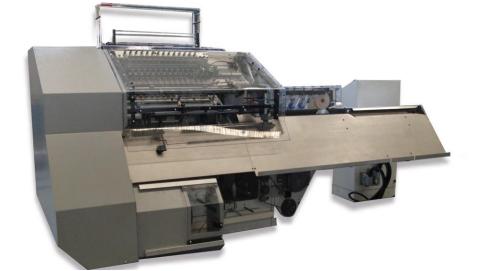

be supplied complete of the LAP OPENER DEVICE (OPTIONAL) to open overlap signature in both side.

The mobile saddle is equipped with a precise signature locking system that lets the perfect positioning of the signature on the top of the saddle and warrants the perfect centering of the sewing stitches





**Reforming system** for the signatures back. This system consists of a lower and upper wheel, it warrants the complete opening of the signature back for the perfect sewing stitches centering

## **Setting positioning Stitches**

To obtain a precise stitches positioning on the signature spine, the sewer MAGNUM75 gives the possibility to set the position and the stitch length. This technical solution give the possibility to sewn the signature setting the stitches length of 24 or 32 mm.







Cucitrice MAGNUM 75 Semiautomatic feeding