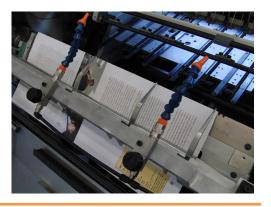

As optional the automatic feeder can be supplied complete of the LAP OPENER DEVICE (OPTIONAL) to open overlap signature in both side.

The mobile saddle is equipped with a precise signature locking system that lets the perfect positioning of the signature on the top of the saddle and warrants the perfect centering of the sewing stitches

**Reforming system** for the signatures back. This system consists of a lower and upper wheel, it warrants the complete opening of the signature back for the perfect sewing stitches centering